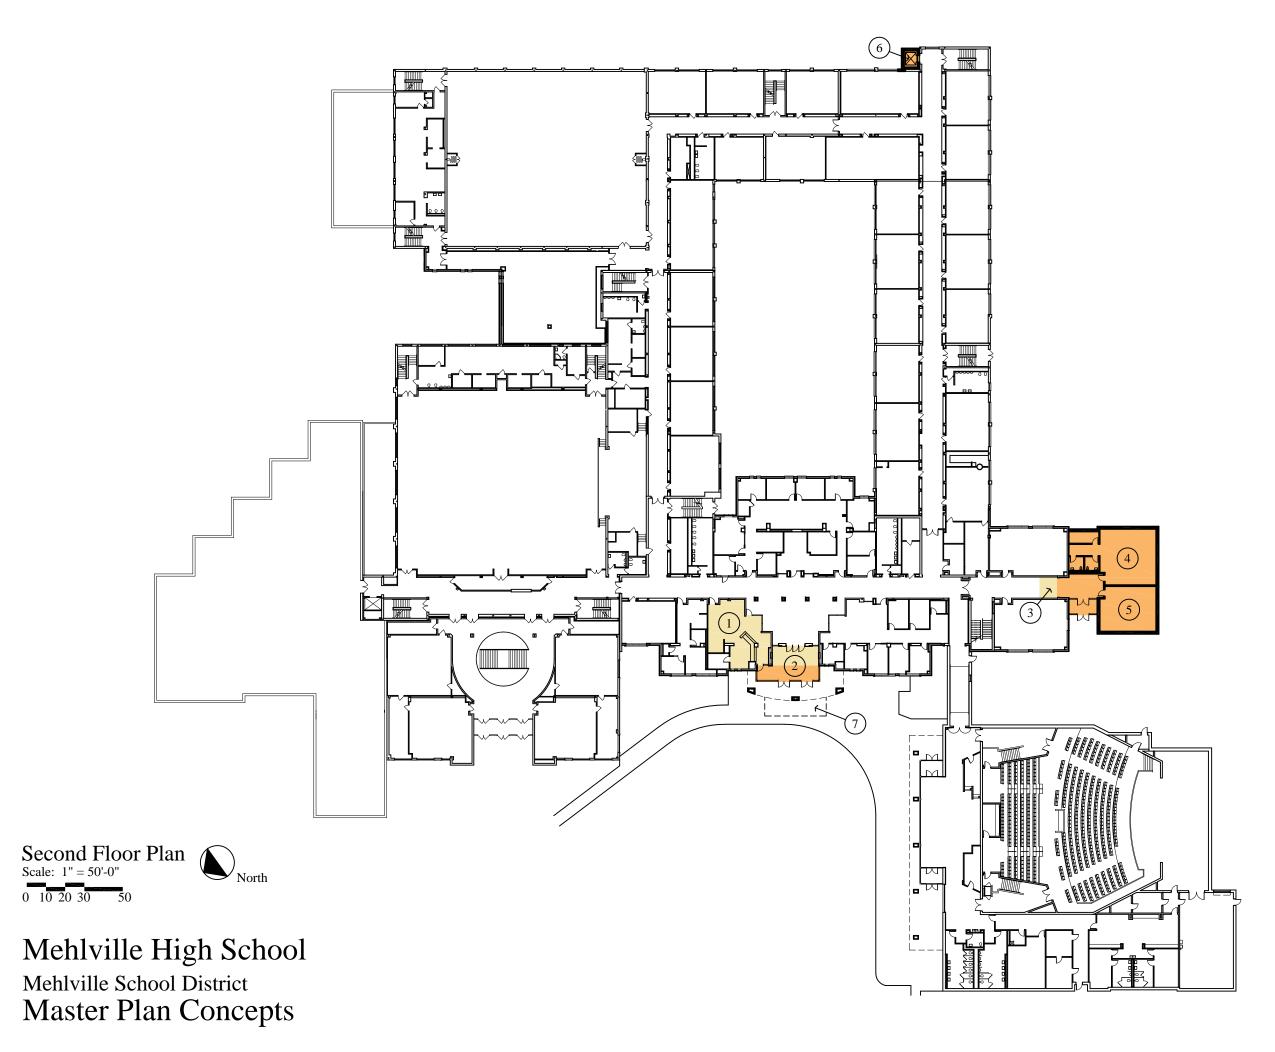

## LEGEND

- New welcome center
  - Expanded security vestibule
- Extended corridor
- New faculty workroom with restrooms and storage
- New classroom
  - New 3-stop machine-room-less elevator
- New canopy extension

New Construction: 2,875 SF.

1,205 SF Renovation:

Dickinson Hussman Architects October 2020