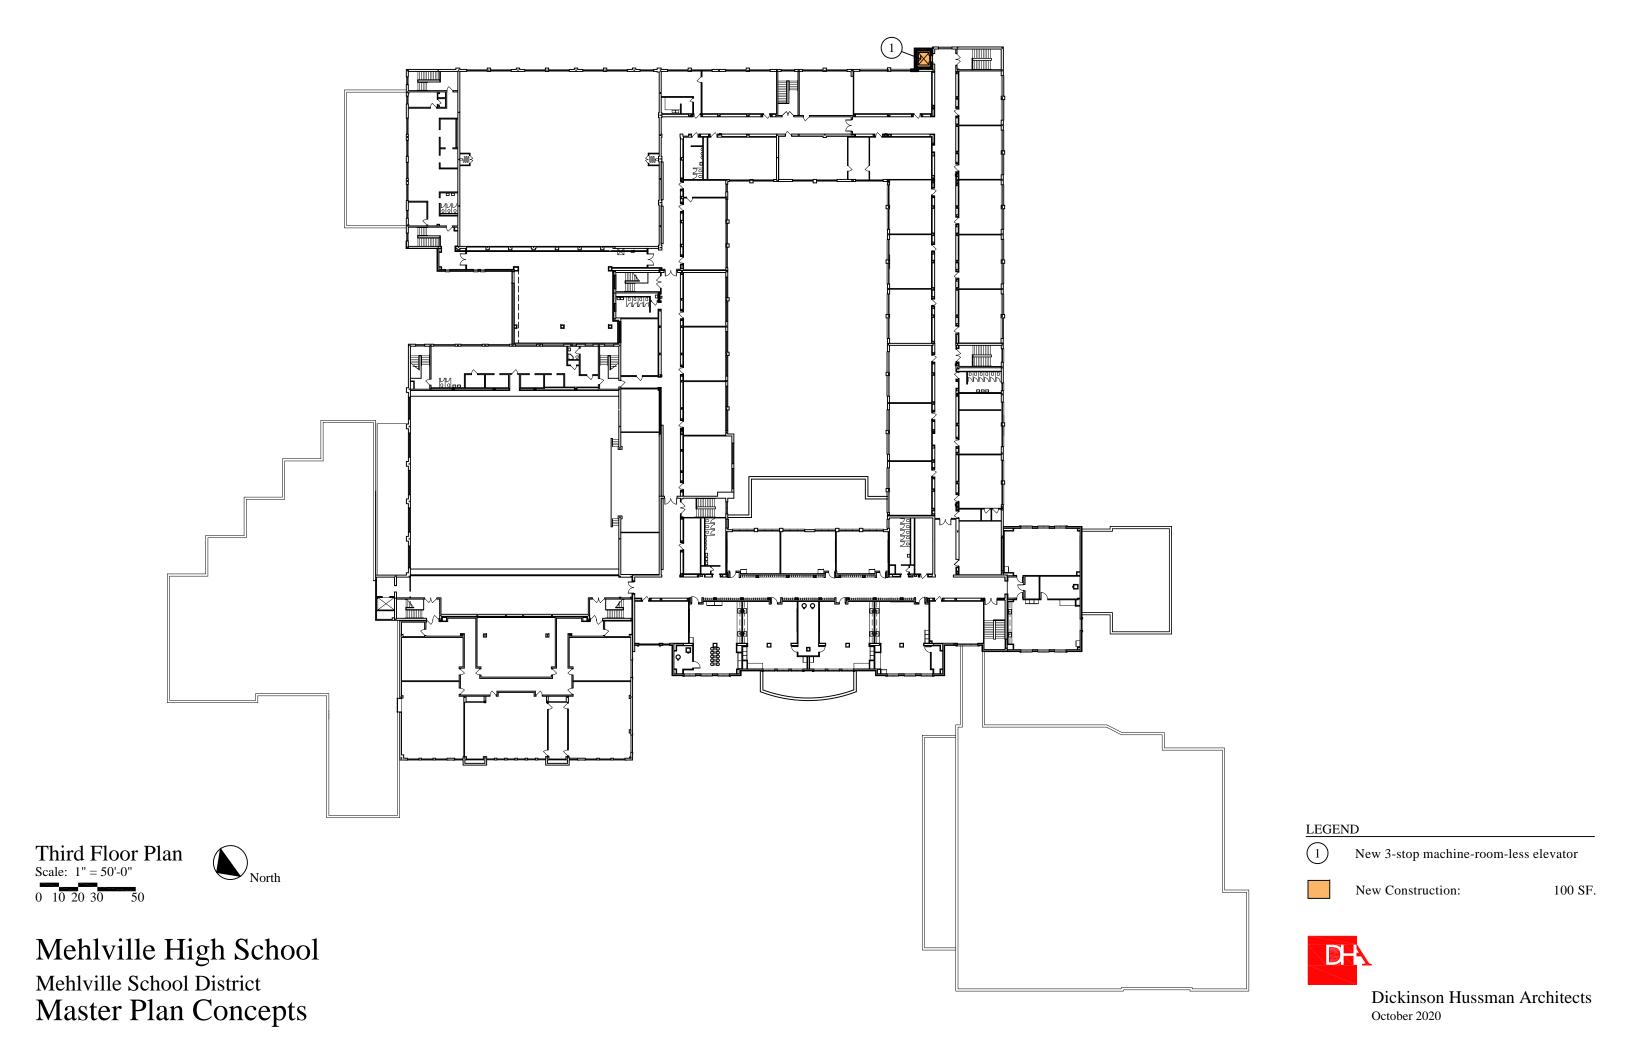

## LEGEND

New 3-stop machine-room-less elevator

2 New corridor with accessible ramp

(3) Upgraded band room

New Construction:

Renovation: 3,870 SF

100 SF.

Renovation: 3,870

Dickinson Hussman Architects October 2020