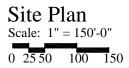

## LEGEND

New 3-stop machine-room-less elevator

2 New corridor with accessible ramp

(3) Upgraded band room

New Construction:

Renovation: 3,870 SF

100 SF.

Renovation: 3,870

New Construction: 2,875 SF.

1,205 SF Renovation:

Dickinson Hussman Architects October 2020