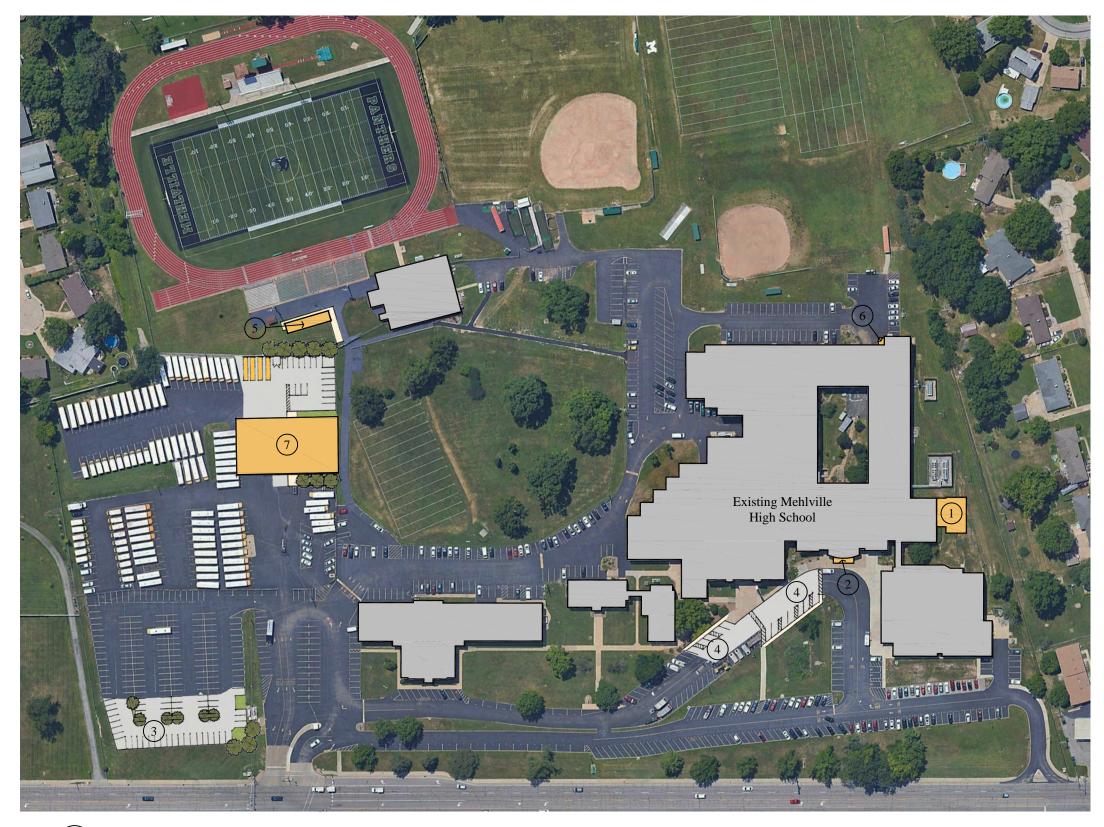

## LEGEND

- (1) Faculty workroom and classroom addition
- (2) Canopy extension at expanded security vestibule
- Expanded parking with 44 additional spaces
- Improved accessible route for 12 accessible parking spaces
- (5) New stadium restrooms
- 6 Three-stop elevator addition
  - New transportation maintenance building